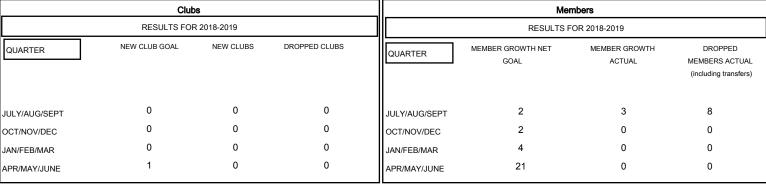

## GOALS AND ACTUAL NEW CLUBS CUMULATIVE

## GOALS AND ACTUAL MEMBERS CUMULATIVE

| DROPPED CLUBS: 0  DROPPED MEMBERS |   | 2 CLUBS OF 26 ADDED 1 OR MORE<br>NEW MEMBERS | GENDER DISTRIBUTION  MALE 423 (68.56%)  FEMALE 194 (31.44%)  Women Percentage Fiscal Year Goal: 40% |     |
|-----------------------------------|---|----------------------------------------------|-----------------------------------------------------------------------------------------------------|-----|
| DECEASED                          | 2 | CLICK HERE FOR CUMULATIVE  MEMBERSHIP DATA   | TOTAL FAMILY UNIT MEMBERS                                                                           | 208 |
| CLUB CANCELLED                    | 0 |                                              |                                                                                                     | 105 |
| OTHER                             | 6 |                                              | FAMILY MEMBERS PAYING HALF DUES                                                                     | 105 |
| TOTAL                             | 8 |                                              |                                                                                                     |     |