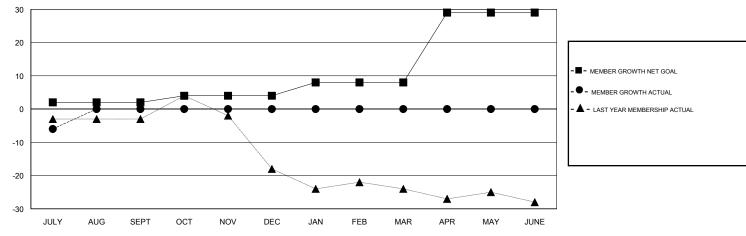

## GOALS AND ACTUAL MEMBERS CUMULATIVE

| DROPPED CLUBS: 0  DROPPED MEMBERS |   | 2 CLUBS OF 26 ADDED 1 OR MORE<br>NEW MEMBERS | GENDER DISTRIBUTION  MALE 423 (68.56%)  FEMALE 194 (31.44%)  Women Percentage Fiscal Year Goal: 40% |     |
|-----------------------------------|---|----------------------------------------------|-----------------------------------------------------------------------------------------------------|-----|
| DECEASED                          | 2 | CLICK HERE FOR CUMULATIVE  MEMBERSHIP DATA   | TOTAL FAMILY UNIT MEMBERS                                                                           | 208 |
| CLUB CANCELLED                    | 0 |                                              |                                                                                                     | 105 |
| OTHER                             | 6 |                                              | FAMILY MEMBERS PAYING HALF DUES                                                                     | 105 |
| TOTAL                             | 8 |                                              |                                                                                                     |     |